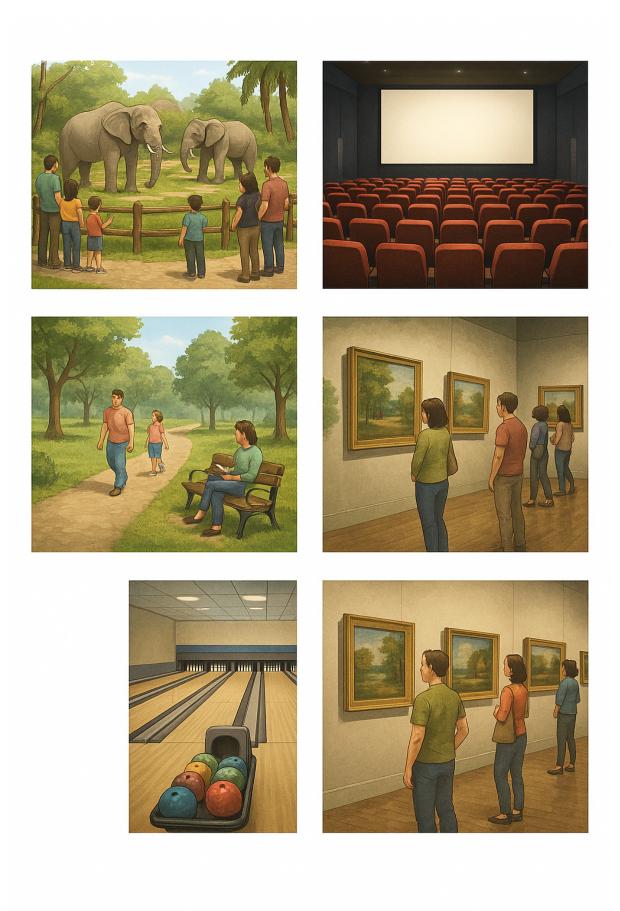

## **Picture Activity**

Look at the pictures below. Write the name of each place or activity under each picture.

## **Answer Key**

Matching Activity:

- 1. zoo A
- 2. movies B
- 3. park C
- 4. bowling alley D
- 5. art museum E

Picture Activity (left to right, top to bottom):

- 1. Zoo
- 2. Movie Theater
- 3. Park
- 4. Art Museum
- 5. Bowling Alley